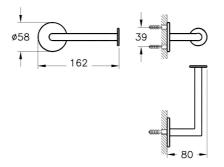

## VitrA

| Name          | Origin Toilet Roll Holder |                        |
|---------------|---------------------------|------------------------|
| Collection    | Origin                    |                        |
| Height        | 58                        |                        |
| Width         | 162                       | Vitra                  |
| Colour        | Copper                    |                        |
| Awards        | Good Design               |                        |
| Mounting type | Wall Mounted              |                        |
| Finish        | Copper                    |                        |
| Brand         | VitrA                     |                        |
| LED IP        | 0                         |                        |
| Driver IP     | 0                         |                        |
|               |                           |                        |
|               |                           | Product Code: A4488726 |